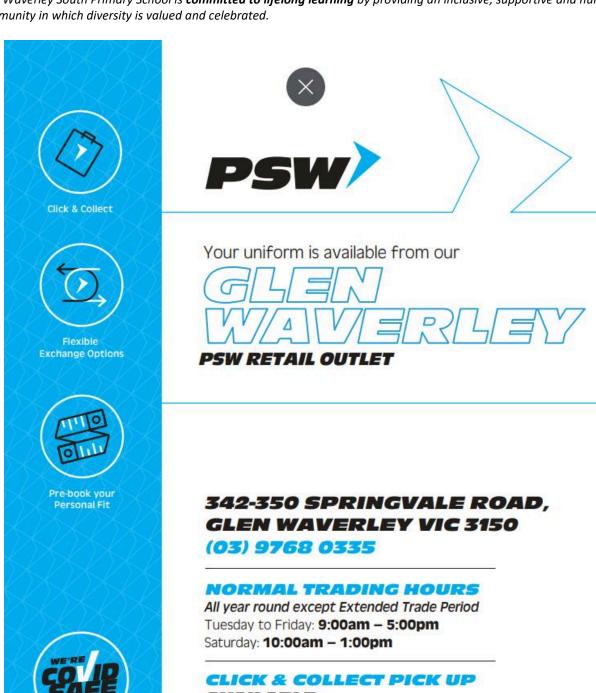

## School Uniform Price List - PSW

School uniform items can be purchased from Primary School Wear (PSW), Glen Waverley. Some items can also be purchased from the school's second hand uniform shop or various other retail outlets (see below).

PSW Glen Waverley 342-350 Springvale Road, Glen Waverley VIC 3150 (Behind Officeworks)

Ph: 03 9768 0335 / Online: www.psw.com.au

Most days. Contact PSW for current store opening times.

|                                  |                                                                     |                      | 404 50 404 50     |
|----------------------------------|---------------------------------------------------------------------|----------------------|-------------------|
| Boys & Girls                     | Short Sleeve Polo Shirt                                             | Navy with Gold Logo  | \$31.50 - \$34.50 |
| (Yrs F – 6)                      | Long Sleeve Polo Shirt                                              | Navy with Gold Logo  | \$33.50 - \$36.50 |
|                                  | Bomber Jacket                                                       | Navy with Gold Logo  | \$51.95 - \$55.95 |
|                                  | Hooded Windcheater                                                  | Navy with Gold Logo  | \$46.95 - \$50.95 |
|                                  | Crew Neck Windcheater                                               | Navy with Gold Logo  | \$35.95 - \$39.95 |
|                                  | Slouch Hat OR Legionnaires Hat                                      | Navy with Gold Logo  | \$15.95 - \$19.95 |
|                                  | Explorer School Bag (Gold Logo)                                     | Navy with Gold Logo  | \$52.95           |
| Boys Only                        | Rugby Shorts                                                        | Navy                 | \$23.50 - \$26.50 |
| (Yrs F – 6)                      | Double Knee Tracksuit Pants                                         | Navy                 | \$32.95 - \$36.95 |
| Girls Only                       | Skort                                                               | Navy                 | \$25.50           |
| (Yrs F – 6)                      | Classic Pant                                                        | Navy                 | \$35.95 - \$37.95 |
|                                  | Summer Dress                                                        | Check                | \$51.95           |
|                                  | Winter Tunic                                                        |                      | \$57.95           |
| Boys & Girls<br>(Yrs 5 & 6 only) | Short Sleeve Sport Polo<br>(in addition to navy polo)               | White with Gold Logo | \$32.50 - \$35.50 |
| Various                          | Paint Resistent Artsmock                                            |                      |                   |
|                                  | Library/Book Bag                                                    |                      |                   |
|                                  | Raincoat                                                            |                      |                   |
|                                  | Shoes - 1 x pair black leather school shoes and 1 x pair runners OR |                      |                   |
|                                  | 1 x pair black runners                                              |                      |                   |
|                                  | Socks - White ankle socks                                           |                      |                   |